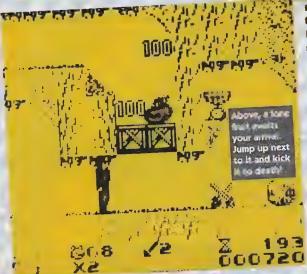

If the aliens get too close they have a tendency to let their claws drag remorselessly across your flesh, reducing your energy in the process!

This end-of-level boss is a particularly nasty piece of work. Shoot the two extending, wobbly arms first

The face suckers are a right pain in the rear end, bouncing around the screen and trying to inflict a serious wound on your good self

**NO SIGN** 

Here is where you see how much ammunition you have remaining; the red bar indicates how the recharge factor is on the gun

The aliens all look fairly similar, with viciousness being a pervading characteristic

This shows you how many hostages you have saved and killed. The red cross shows a kill

These guns inflict a bit of damage on you but not as much harm as you could do to them!

Your energy is shown by a number of bars; when all of these are black you are dead and a credit must be used

The aliens have created this strange structure for you to buttle through. You enter here by falling down through an isible hole in the f